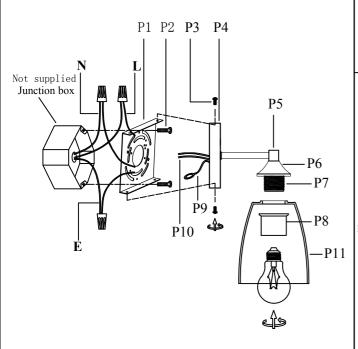

## Installation instructions:

- 1. Black wire from ceiling(junction box) attaches to "L"wire from the fixture.
- 2. White wire from ceiling(junction box) attaches to "N"wire from the fixture.
- 3. "E" wire from the fixture is attaced to the mounting bracket and an additional "E" wire from the mounting bracket must be secured to the junction box.
- 4. Secure mounting bracket to the junction box.
- 5.Install the lamp body to the mounting bracket by screws(P3).
- 6.Locking the glass shade(P11) on the lamp body by socket rings(P8).
- 7.Install E26 light source.(Bulbs not supplied).

The end!

| Part Number     | Part | Picture | Description                  | Qty |
|-----------------|------|---------|------------------------------|-----|
| MB7S05          | P1   |         | Mounting bracket L4.5"*W4.5" | 1   |
|                 | P2   |         | Mounting bracket screw       | 2   |
| P-LD7307W5BLK-1 | P3   | Į.      | Screw                        | 4   |
|                 | P4   |         | Backplate (L4.7"*W4.7")      | 1   |
|                 | P5   |         | Lamp arm(W4.6"*H0.8")        | 1   |
|                 | P6   |         | Socket Cup (Φ2.4"*H1.1")     | 1   |
|                 | P7   |         | E26 holder                   | 1   |
|                 | P8   |         | Socket rings                 | 1   |
|                 | P9   |         | UL18#Ground wire,L9.8"       | 1   |
|                 | P10  | $\ll$   | UL18#,L8"                    | 1   |
| GS7R06          | P11  |         | Glass shade<br>(Φ5.1"*H5.9") | 1   |
|                 |      |         |                              |     |

"L" = Hot wire "N" = Neutral wire "E" = Ground wire